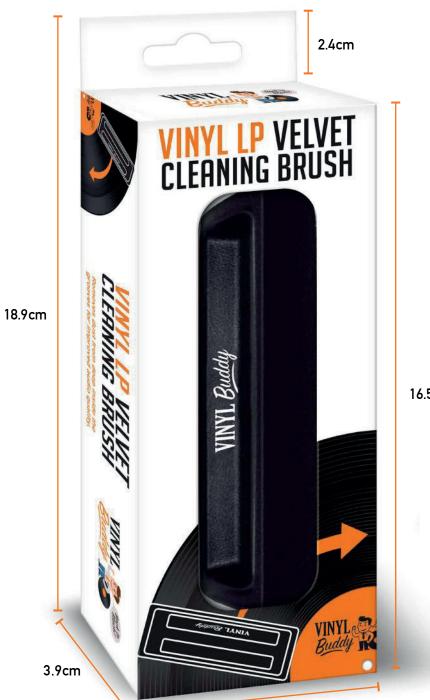

# VINYL LP VELVET CLEANING BRUSH

16.5cm

# *Removes dust from deep inside the grooves for improved audio quality.*

As you slide the brush over your LP records the velvet discharges the static and releases dust from deep inside the grooves, leaving you with clean records and improved audio quality.