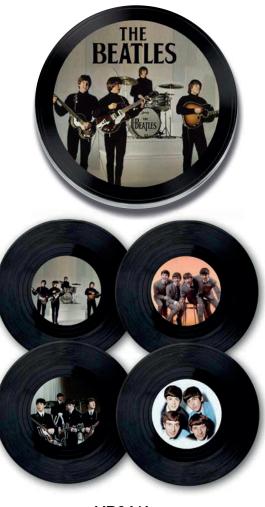

### THE BEATLES

Each Beatles & Elvis Coaster Set Tin comes in a printed sleeve and displayed in a mixed CDU unit VINYL

ELVIS PRESLEY BEATLES

(E 🗘

RoHS

HOLDS
 20 UNITS

- QUALITY CARD
  CONSTRUCTION
- FULL COLOUR PRINTED HEADER BOARD

Real vinyl coasters
 Featuring iconic photograph centre labels
 Anti slip with rubber bases
 Presented in a metal storage tin (10.8cm diameter x 1.2cm depth)