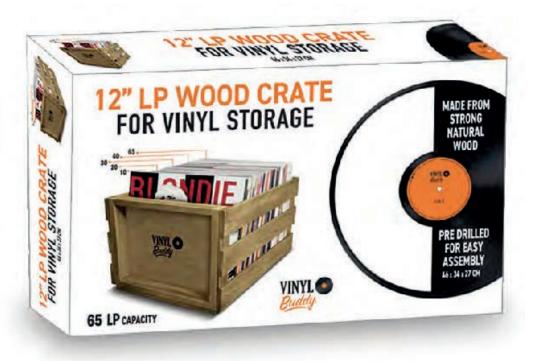

## VB09 12" LP WOOD CRATE FOR VINYL STORAGE

65

INYL O

40

20 10

30 •

C || 2

WIND