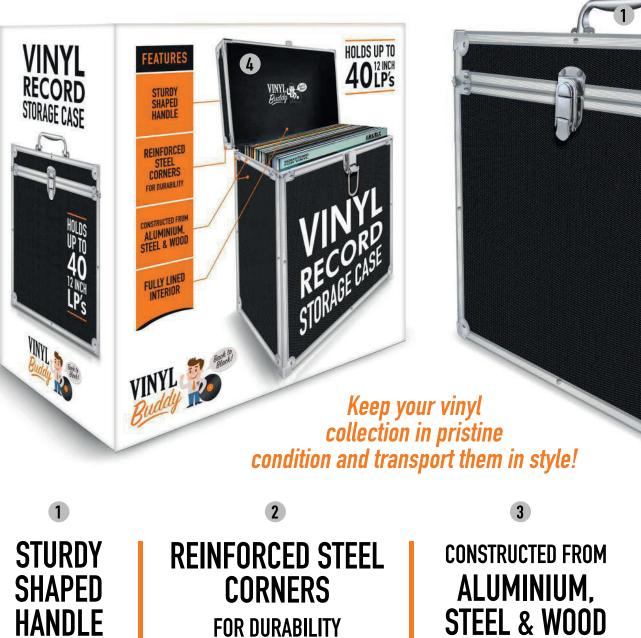

### VINYL RECORD Storage case

VINYL 👼 Bank to

5

6

- 1 HOLDS UP TO 40 12" LP'S
- **2 STURDY SHAPED HANDLE**
- **3** FULLY LINED INTERIOR
- 4 CONSTRUCTED FROM ALUMINIUM, STEEL AND WOOD
- 5 REINFORCED STEEL CORNERS

## **VINYL RECORD STORAGE CASE**

3

FULLY

LINED

**INTERIOR** 

KHEMCO (UK) LTD.

### +FREE VELVET CLEANING BRUSH

VINYL Buddy

REMOVES DUST AND DIRT FROM DEEP INSIDE THE VINYL GROOVES FOR IMPROVED AUDIO QUALITY

5

Bluetooth is a registered trademark of Bluetooth SIG, Inc.

KHEMCO (UK) LTD.