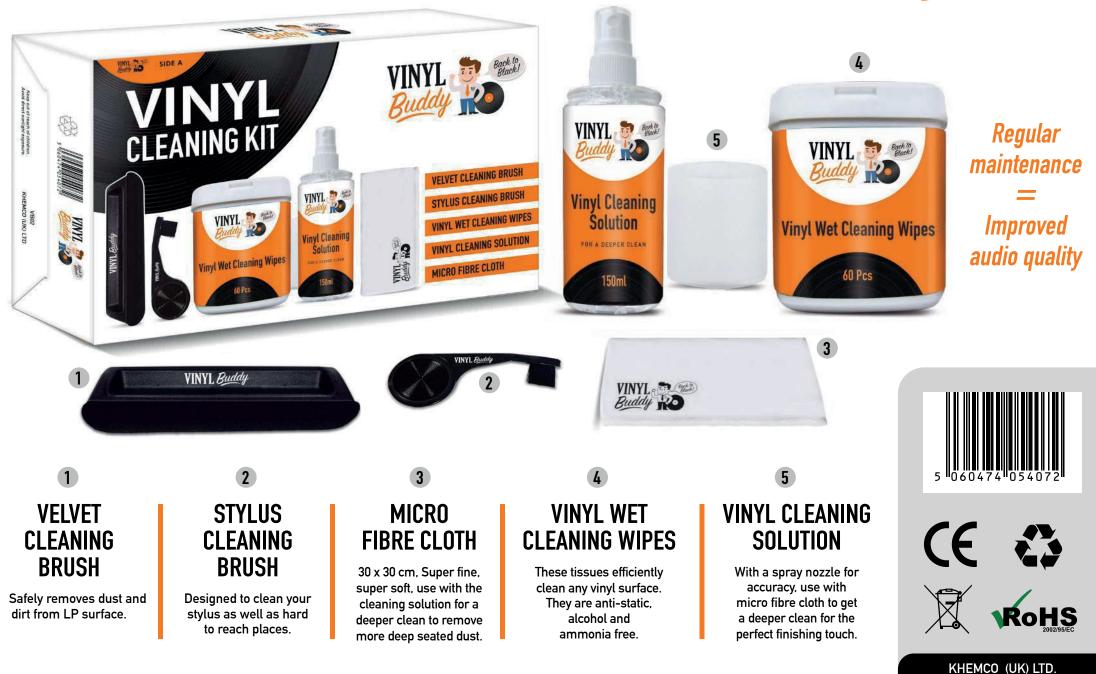

D PLAYER (RECORD DIRECTLY FROM VINYL)

USB/TF CARD ENCODING

### VINYL RECORD Storage case

VINYL 👼 Bank to

5

6

- 1 HOLDS UP TO 40 12" LP'S
- **2 STURDY SHAPED HANDLE**
- **3** FULLY LINED INTERIOR
- 4 CONSTRUCTED FROM ALUMINIUM, STEEL AND WOOD
- 5 REINFORCED STEEL CORNERS

### +FREE VELVET CLEANING BRUSH

VINYL Buddy

REMOVES DUST AND DIRT FROM DEEP INSIDE THE VINYL GROOVES FOR IMPROVED AUDIO QUALITY



5





Bluetooth is a registered trademark of Bluetooth SIG, Inc.

KHEMCO (UK) LTD.

## **VINYL RECORD STORAGE CASE**







3

FULLY

LINED

**INTERIOR** 



KHEMCO (UK) LTD.



## VB09 12" LP WOOD CRATE FOR VINYL STORAGE

65

INYL O

40

20 10

30 •



C || 2

WIND

4









 $\epsilon$ 

RoHS

#### VB08/T/S/W

### **VINYL RECORD STORAGE**



**VB02** 

## **VINYL CLEANING KIT**





#### VB07

# VINYL LP VELVET CLEANING BRUSH





16.5cm

# *Removes dust from deep inside the grooves for improved audio quality.*

As you slide the brush over your LP records the velvet discharges the static and releases dust from deep inside the grooves, leaving you with clean records and improved audio quality.



VINYI



KARREX (HONG KONG) LTD.

7cm

### **4 PIECE COASTER TIN SETS - IN CARD CDU UNITS**

### THE BEATLES







Each Beatles & Elvis Coaster Set Tin comes in a printed sleeve and displayed in a mixed CDU unit VINYL

ELVIS PRESLEY BEATLES

(E 🗘

RoHS

HOLDS
 20 UNITS

- QUALITY CARD
  CONSTRUCTION
- FULL COLOUR PRINTED HEADER BOARD

Real vinyl coasters
 Featuring iconic photograph centre labels
 Anti slip with rubber bases
 Presented in a metal storage tin (10.8cm diamete