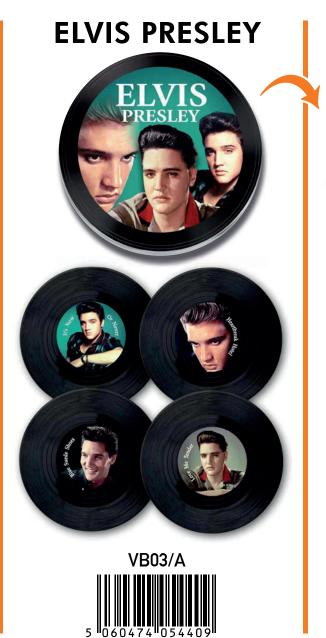

### THE BEATLES

Each Beatles & Elvis Coaster Set Tin comes in a printed sleeve and displayed in a mixed CDU unit VINYL

ELVIS PRESLEY BEATLES

(E 🗘

RoHS

HOLDS
 20 UNITS

- QUALITY CARD
  CONSTRUCTION
- FULL COLOUR PRINTED HEADER BOARD

Real vinyl coasters
 Featuring iconic photograph centre labels
 Anti slip with rubber bases
 Presented in a metal storage tin (10.8cm diameter x 1.2cm depth)