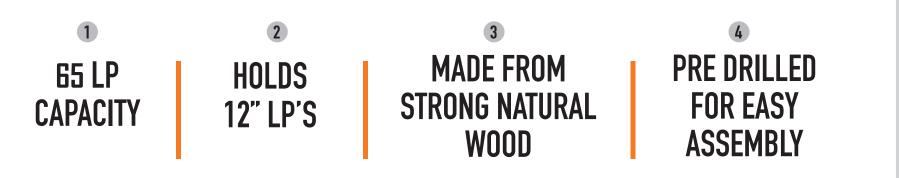

## VB09 12" LP WOOD CRATE FOR VINYL STORAGE

65

INYL O

40

20 10

30 •

C || 2

WIND