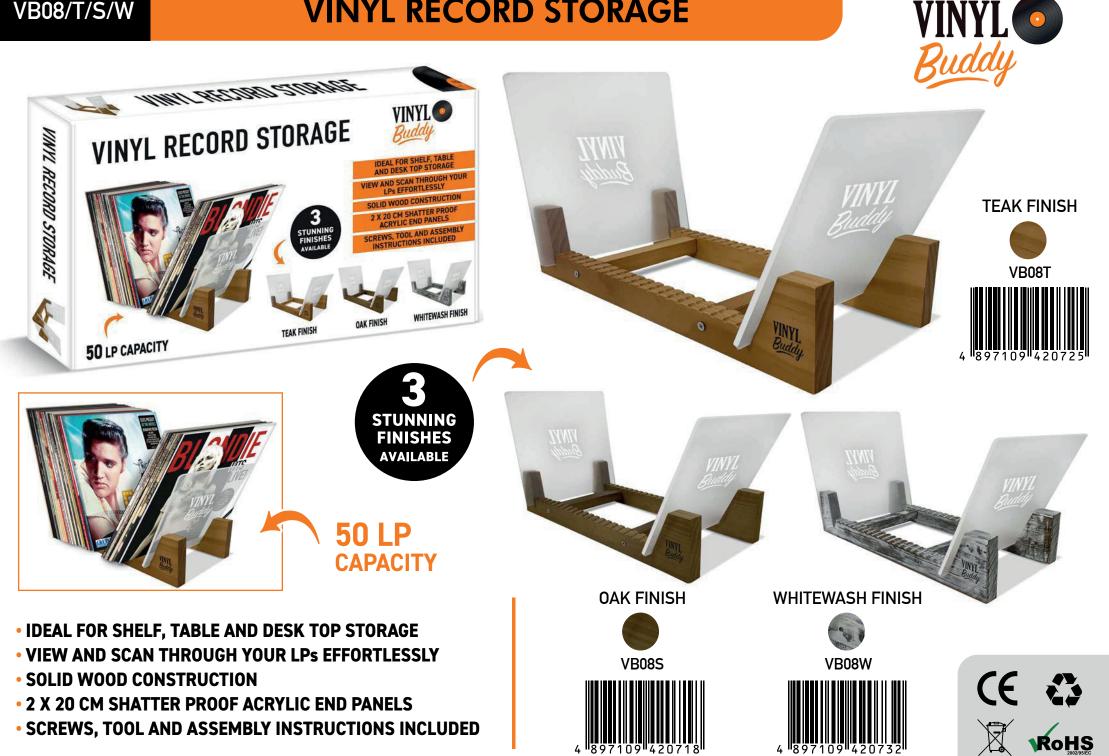

NNECTIVITY FM RADIO LED DISPLAY USB/TF CARD PLAYER (RECORD DIRECTLY FROM VINYL)

USB/TF CARD ENCODING

### VINYL RECORD Storage case

VINYL 👼 Bank to

5

6

- 1 HOLDS UP TO 40 12" LP'S
- **2 STURDY SHAPED HANDLE**
- **3** FULLY LINED INTERIOR
- 4 CONSTRUCTED FROM ALUMINIUM, STEEL AND WOOD
- 5 REINFORCED STEEL CORNERS

### +FREE VELVET CLEANING BRUSH

VINYL Buddy

REMOVES DUST AND DIRT FROM DEEP INSIDE THE VINYL GROOVES FOR IMPROVED AUDIO QUALITY



5





Bluetooth is a registered trademark of Bluetooth SIG, Inc.

KHEMCO (UK) LTD.

## **VINYL RECORD STORAGE CASE**







3

FULLY

LINED

**INTERIOR** 



KHEMCO (UK) LTD.



## VB09 12" LP WOOD CRATE FOR VINYL STORAGE

65

INYL O

40

20 10

30 •



C || 2

WIND

4









 $\epsilon$ 

RoHS

#### VB08/T/S/W

### **VINYL RECORD STORAGE**



**VB02** 

## **VINYL CLEANING KIT**





#### VB07

# VINYL LP VELVET CLEANING BRUSH





16.5cm

# *Removes dust from deep inside the grooves for improved audio quality.*

As you slide the brush over your LP records the velvet discharges the static and releases dust from deep inside the grooves, leaving you with clean records and improved audio quality.



VINYI



KARREX (HONG KONG) LTD.

7cm

### **4 PIECE COASTER TIN SETS - IN CARD CDU UNITS**

### THE BEATLES







Each Beatles & Elvis Coaster Set Tin comes in a printed sleeve and displayed in a mixed CDU unit VINYL

ELVIS PRESLEY BEATLES

(E 🗘

RoHS

HOLDS
 20 UNITS

- QUALITY CARD
  CONSTRUCTION
- FULL COLOUR PRINTED HEADER BOARD

Real vinyl coasters
 Featuring iconic photograph centre labels
 Anti slip with rubber bases
 Presen