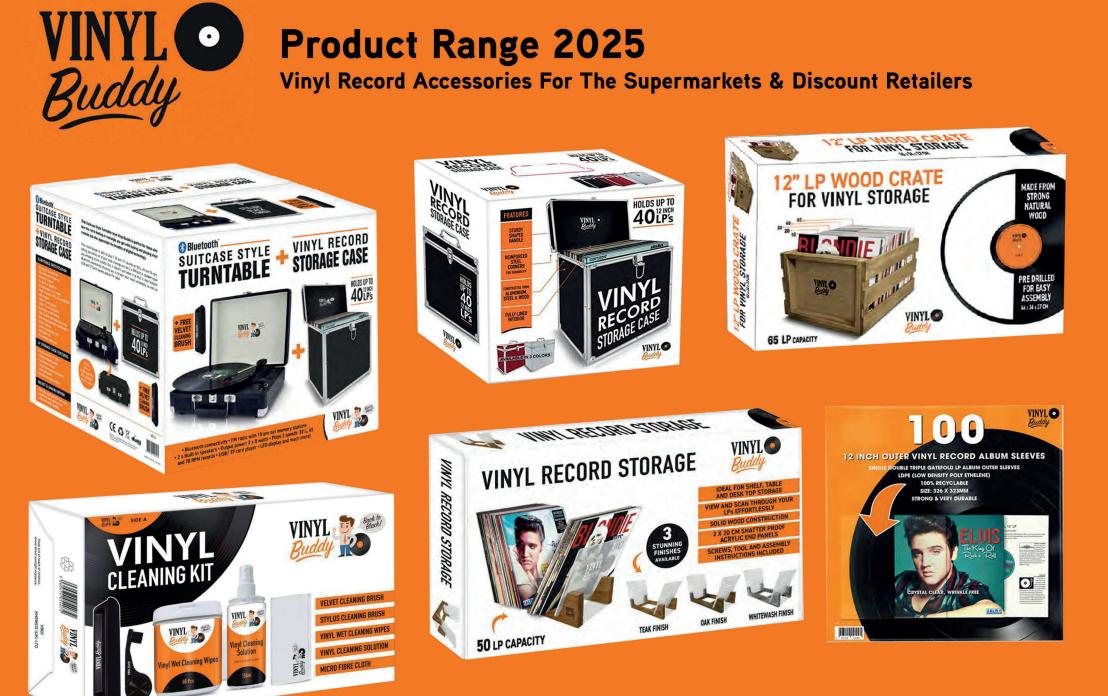

### VINYL RECORD Storage case

VINYL 👼 Bank to

5

6

- 1 HOLDS UP TO 40 12" LP'S
- **2 STURDY SHAPED HANDLE**
- **3** FULLY LINED INTERIOR
- 4 CONSTRUCTED FROM ALUMINIUM, STEEL AND WOOD
- 5 REINFORCED STEEL CORNERS

## **VINYL RECORD STORAGE CASE**

3

FULLY

LINED

**INTERIOR** 

KHEMCO (UK) LTD.

### +FREE VELVET CLEANING BRUSH

VINYL Buddy

REMOVES DUST AND DIRT FROM DEEP INSIDE THE VINYL GROOVES FOR IMPROVED AUDIO QUALITY

5

Bluetooth is a registered trademark of Bluetooth SIG, Inc.

KHEMCO (UK) LTD.